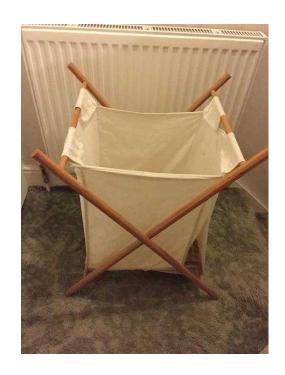

## Large Wood Folding Laundry Basket with Detachable Natural Cream Bag (5 GBP)

East of England, Essex Location https://www.freeadsz.co.uk/x-249139-z

Round Wood Foldable Strong Laundry Basket with Detachable Bag. Size is Width 52cm Depth 43cm Height 68cm

Used but in good condition.

Collection

| orgo M | tps://wwv            | asket<br>atural |
|--------|----------------------|-----------------|
|        | tps://www.freeadsz.c | with I<br>Cream |
| ₹      | .c                   | 3 _ ·           |