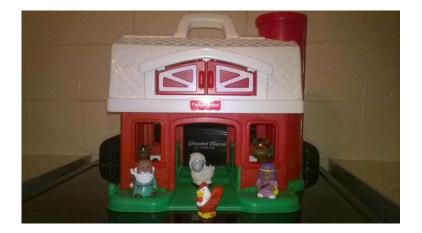

## Fisher Price play farm (8 GBP)

Location **East of England, Cambridgeshire** https://www.freeadsz.co.uk/x-249213-z

FF99AdSZauk

Play farm made by Fisher Price. Includes animals, Shepard and shepardess. Excellent condition. Very clean I have also included some extra animals not original to the