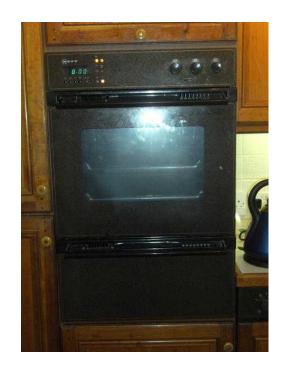

## Neff integrated double ovengrill

Location **South East, West Sussex** https://www.freeadsz.co.uk/x-249249-z

Integrated Double Oven (Neff) in very good working order. Fan assisted and conventional oven with Timer.Separate grill Model Ref GB1651331FCSG E Nr 195/307429 FD6905 Buyer to collect from Arundel by Thursday 28th January