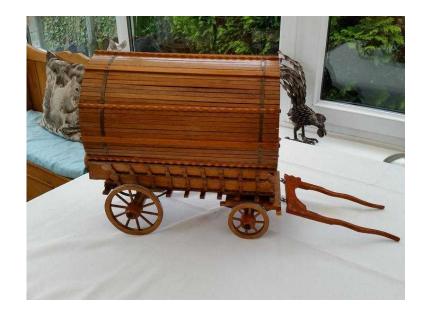

## Large Model Handmade GypsyRomany Bowtop Caravan (50 GBP)

Wales, South Glamorgan Location https://www.freeadsz.co.uk/x-249317-z

I am selling this large beautiful model of a Romany/Gypsy Bow top Caravan it is in excellent condition with no damage it is unfurnished inside but has lots of detail.the dimensions are Length with shafts 16" or 65cmHight 15" or 38cmwidth 10" or