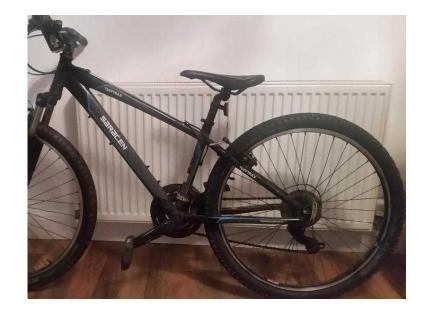

## Saracen tufftrax 2013 mountain bike (35 GBP)

Location **South East, West Sussex** https://www.freeadsz.co.uk/x-249395-z

Black bike, 21 gears, slight rust on areas but fully working. Will suit 10 to 14 year old. Only selling as he has outgrown.