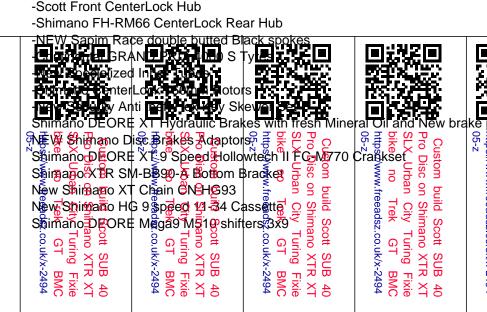

## Specification:

Scott SUB 40 6061 Alloy White Frame Scott SUB 40 rigid 700C White Fork with disc mount

Wheels:

- -Scott SUB/Alex rims 700C Alloy Orange double wall 32h Rims x2
- -Scott Front CenterLock Hub

Shimano SLX Triple FD-M661 MEGA9 Front Derailleur
Shimano DEORE XT 9 Speed RD-M760 Rear Derailleur
Jagwire LEX Orange Pro Shift Cables
Scott OEM 31.6MM x 350MM Alloy Seatpost
NEW Relic CNC Alloy 34.9mm Orange Seatclamp
New Road Racing Tribal Pattern White/Orange saddle
New CNC 1 1/8 Cartridge Sealed Bearings Headset
Alloy Specialized 110mm A-head Stem Black with Orange clamp
Alloy Flat Bontrager Handlebar black
New Skyway Tuff Orange Soft Kraton Lock-On grips
Flat Platform VP Black Plastic Pedals