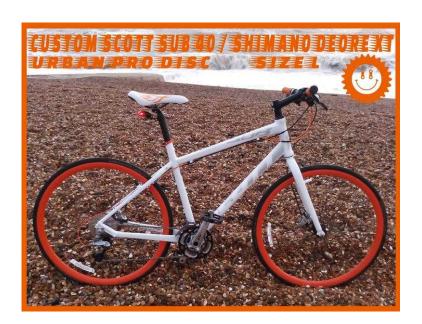

## Custom build Scott SUB 40 Pro Disc on Shimano XTR XT SLX Urban City Turing Fixie

South East, West Sussex Location

https://www.freeadsz.co.uk/x-249405-z

That is a custom Built bike on New Scott SUB 40 Frame set. There is a lots New and few used components like Shimano XT, SLX, XTR.

If you like Orange and White then is a perfect bike for you, but if you not a big fun of that colors then you will love them after first ride on that bike :)

Take look on a Photos for more details.

## Specification:

Scott SUB 40 6061 Alloy White Frame Scott SUB 40 rigid 700C White Fork with disc mount

Wheels:

- -Scott SUB/Alex rims 700C Alloy Orange double wall 32h Rims x2
- -Scott Front CenterLock Hub