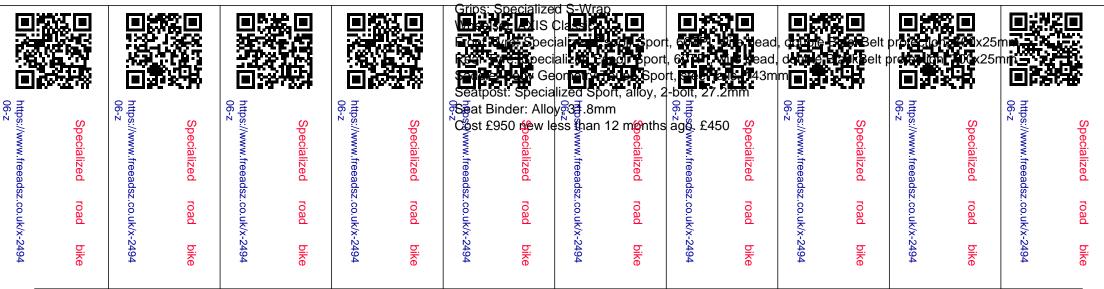

The Allez Elite is a race-ready road bike that's itching to get to the finish line. With its newly revised Shimano Tiagra drivetrain, coupled with the revolutionary E5 Premium Aluminium frame featuring D'Aluisio Smartweld Technology, it's a bike that's just begging to be put through the paces. Frame: Specialized E5 Premium Aluminum w/ D'Aluisio Smartweld Technology, 1-1/8" lower bearing, threaded BB

Fork: Specialized FACT carbon, alloy crown/steerer

Front Derailleur: Shimano Tiagra, clamp-on

Rear Derailleur: Shimano Tiagra, 10-speed

Number of Gears: 20

Shifters: Shimano Tiagra STI, 10-speed

Chainset: Shimano Tiagra, compact, 50/34T

Cassette: Shimano Tiagra, 10-speed, 12-28t

Chain: KMC X10, 10-speed, w/ reusable MissingLink

Brakeset: AXIS 1.0

Handlebars: Specialized, shallow drop, alloy, 125mm drop, 70mm short-reach

Stem: Specialized 3D forged alloy, 4-bolt, 6-degree rise

Headset: 1-1/8", integrated sealed Cr-Mo cartridge bearings, 20mm alloy cone spacer, w/ 20mm spacers