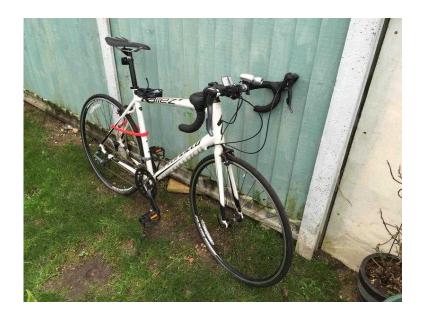

## Specialized road bike (450 GBP)

Location South East, West Sussex https://www.freeadsz.co.uk/x-249406-z

2015 Allez Elite road bike, only used 4 times.

Frame size is 58-60cm.

See Specialized description below.

The Allez Elite is a race-ready road bike that's itching to get to the finish line. With its newly revised Shimano Tiagra drivetrain, coupled with the revolutionary E5 Premium Aluminium frame featuring D'Aluisio Smartweld Technology, it's a bike that's just begging to be put through the paces. Frame: Specialized E5 Premium Aluminum w/ D'Aluisio Smartweld Technology, 1-1/8" lower bearing, threaded BB