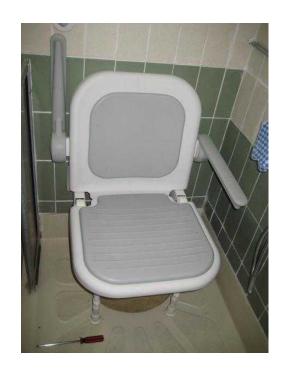

## **Shower seat (100 GBP)**

Location **South East, West Sussex** https://www.freeadsz.co.uk/x-249480-z

Wall mounted padded shower chair. Can be folded up against the wall or left in seated position. Sponge seat and back rest. Easy to clean and dry. Arms also lift up and down. We have all the screws bagged up that attached it to the wall. This new was over £300. Has had little use. £120