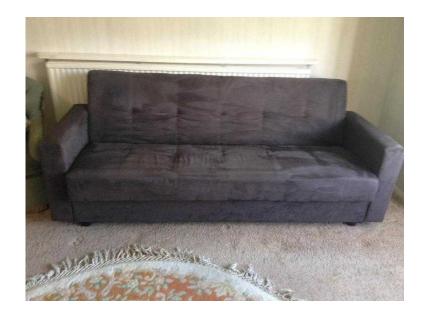

## Sofa bed with storage under.. Chocolate brown suede . 50 ono (50 GBP)

**South East, West Sussex** Location https://www.freeadsz.co.uk/x-249482-z

7 ft

| ps://                         | ofa                                            |
|-------------------------------|------------------------------------------------|
| www                           | bed<br>olate                                   |
| ps://www.freeadsz.co.uk/x-249 | ofa bed with storage unde nocolate brown suede |
| adsz                          | wn                                             |
| .co.u                         | rage u<br>suede                                |
| K/x-:                         | de un                                          |
| 249                           | . de                                           |