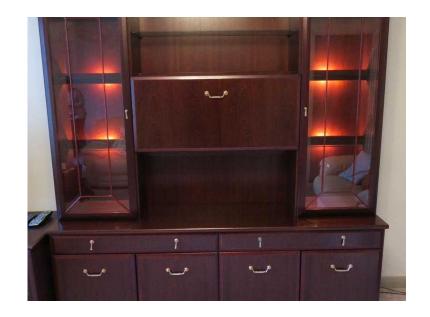

## Mahogany unit (60 GBP)

Location **South East, West Sussex** https://www.freeadsz.co.uk/x-249486-z

Morris of Glasgow Mahogany Unit. This unit is made up of two sections for easy transport. Base section has two draws and two large cupboards. Top section has two glass door display cupboards and a glass shelf over the cocktail cabinet. Hight - 6ft 2inches Width - 5ft 10inches Depth of base unit - 1ft 6inches. Depth of top unit - 1ft 1inch. Table and six chairs to match are advertised separately. Buyer to collect.;