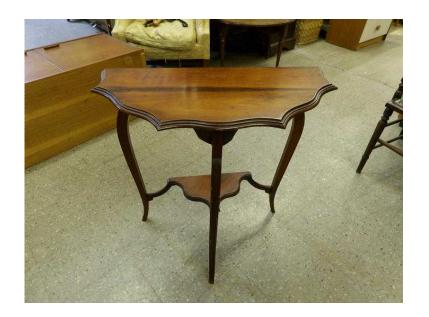

## Beautifully Shaped Hallway Console Table - Local Delivery Service Available (30 GBF

Location South East, West Sussex https://www.freeadsz.co.uk/x-249490-z

Beautifully Shaped Hallway Table - some marks, scratches etc but overall in good condition. Would also look amazing painted either by yourself or commission our Restoration Team (prices vary depending on requirements) Measures H69.5cm, W67cm, D32cm (PC672)