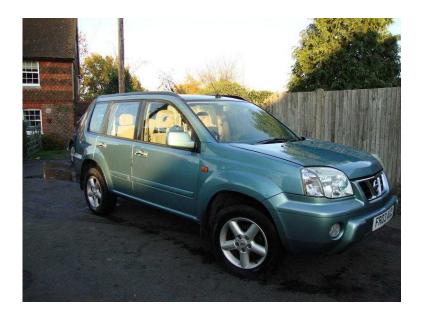

## Nissan X-trail 2003 (1,800 GBP)

Location **South East, Middlesex** https://www.freeadsz.co.uk/x-249526-z

2.2 Turbo Diesel Import, Metallic Green, Panoramic Sunroof, Cloth Seats, Radio/Cassette/CD multiplayer, Main dealer service history, new ECU and Mass Air Filter fitted in last three years, owned since new, clean interior, fair bodywork and alloys. £1800