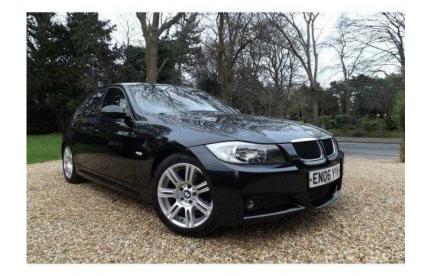

## **BMW 3 Series 2006 (5,675 GBP)**

Location **East Midlands, Northamptonshire** https://www.freeadsz.co.uk/x-249667-z

NICE SPORTS SALOON AUTOMATIC TIPTRONIC-FULL GREY DAKOTA LEATHER-BMW PROFESSIONAL CD RADIO & 6CD CHANGER-BMW BLUETOOTH-M SPORTS STYLING PACK-LIGHTS PACKAGE-M SPORTS PACK- Upgrades Automatic Air Conditioning, Bluetooth Telephone Preparation, Dakota Leather, Hi-Fi BMW Professional RDS with Single CD, 7.5/8.5Jx17in M Double-Spoke Style Alloy Wheels, Metallic Paint, Interior Rear View Mirror with Auto Anti-Dazzle, 6 months warranty, Next MOT due 31/07/2016, Last serviced on 30/08/2015 at 90,132 miles, Full service history, Excellent bodywork, Grey Full leather interior Excellent Condition, Tyre condition Excellent, Standard Features Air-Conditioning (Automatic), Cruise Control, Parking Aid (Rear), Alloy Wheels (17in), Computer (Driver Information System), Electric Windows (Front/Rear), In Car Entertainment (Radio/CD), 3x3 point rear seat belts, Air conditioning, Airbags, Alarm, CD Player, Central locking, Child locks & Isofix system, Cruise control, Electric door mirrors, Electric windows, Height adjustable drivers seat, Immobiliser, Leather seats, Parking aid, Remote central locking, Traction control. 5 seats, METALLIC SAPPHIRE BLACK WITH GREY DAKOTA LEATHER, SPORTS SEATS-UPGRADED SOUND SYSTEM BMW PROFESSIONAL-M SPORTS SUSPENSION-M SPORT AERODYNAMICS PACKAGE-ENGINE STOP & START BUTTON-ALUMINIUM INTERIOR TRIM-M SPORTS LEATHER STEERING WHEEL-VERY WELL MAINTAINED CAR WITH FULL SERVICE HISTORY. 8 STAMPS IN SERVICE BOOK TILL 90132 MILES IN AUGUST 2015. RECENT NEW TYRES ALL ROUND. CURRENT OWNER 5 YEARS. VERY CLEAN INSIDE OUT DRIVES LOVELY. NICE SPORTY LOOKER. SUPERB ECONOMY 45.6 MPG EXTRA URBAN, 35.8 MPG COMBINED CYCLE & 25.7 MPG URBAN OFFICIAL FUEL ECONOMY FIGURES. STANDARD ROAD TAX BAND 265 POUNDS FOR THE YEAR. 2 KEYS. FOR ALL FNOLURIES PLEASE CALL JIMMYLON 07989 123497 / 01733 564926 SPECIALIST SUPPLIER OF