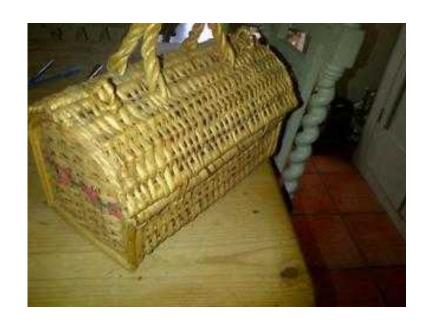

## vintage wicker work basket for sewing knitting needlework needle holder (15 GBP)

South East, East Sussex Location https://www.freeadsz.co.uk/x-249687-z

Lovely old basket which opens out at the top with two hinged flaps. Nicely made and sturdy(not like modern cheap and flimsy baskets) it has lots of room inside for all your sewing or knitting essentials. There is a coloured decorative design at each end and two carry handles on the top. The basket secures with with loop and button fastening each end of the.