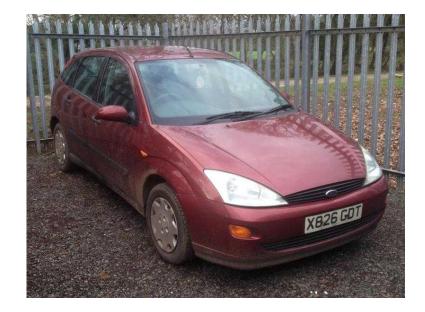

## Ford Focus 2000 (450 GBP)

Location **East Midlands, Northamptonshire** https://www.freeadsz.co.uk/x-249698-z

Ford Focus 1.6 16valve 5 door with 10 months m.o.t, the car is in good condition for its age. Year 2000 got a lot of history for the car. The car has done 75000 miles which is very low for the age, reason for sale need a van, I know the car needs a wash just been so busy as we've just.