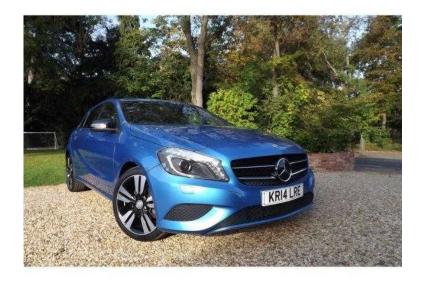

## Mercedes-Benz A Class 2014 (17,950 GBP)

East Midlands, Northamptonshire https://www.freeadsz.co.uk/x-249711-z

SUPERB LOOKING EXAMPLE IN BEST COLOUR COMBINATION-SUPERB SPORTY HATCH 1 OWNER FROM NEW WITH FULL MERCEDES DEALER SERVICE HISTORY-JUST SERVICED. MERCEDES WARRANTY 04/17. Upgrades Becker Map Pilot Navigation System, Privacy Glass, Alloy Wheels-18in Bi-Colour Wheels 5-Twin-Spoke, Metallic Paint, Headlamps Intelligent Light System 1, Night Package, Front Fog Lamps, 21 months warranty, Last serviced on 30/06/2015 at 10.260 miles, Full dealership history, Excellent bodywork, Black Part leather interior Excellent Condition, Tyre condition Excellent, Standard Features Air Conditioning Automatic, ECO Start/Stop Function, Alarm System, Audio 20 Radio with Single CD Drive (MP3 Compatible) and USB Port, Bluetooth Interface, Electric Windows (4), Hill Start Assist, Tyre Pressure Monitoring System, Upholstery Artico Leather/Chequered Design Cloth, 3x3 point rear seat belts, Air conditioning, Airbags, Alarm, Child locks & Isofix system, Cruise control, Electric door mirrors, Electric windows, Folding rear seats, Height adjustable drivers seat, Immobiliser, Leather seats, Satellite navigation, Traction control. 5 seats, METALLIC SOUTH SEAS BLUE WITH BLACK LEATHER TRIM, VERY CHEAP TO RUN 76.4 MPG EXTRA URBAN, 64.2 MPG COMBINED CYCLE & 50.4 MPG URBAN OFFICIAL FUEL ECONOMY FIGURES. 30 POUNDS A YEAR ROAD TAX. 6 SPEED TURBO DIESEL 136 BHP. SATELITE NAVIGATION SYSTEM. BI XENON HEADLIGHTS WITH LED DAYTIME RUNNING LIGHTS. STOP START ECO SYSTEM. 1st Registered 21-05-2014. Mercedes Warranty until May 2017. Sat Nav, 2.1 Turbo Diesel 136 bhp, 6 Speed Manual gearbox with eco stop start. Sport Package. Black Artico Leather / Fabric mix with white Contrast stitching. 18" 5 double spoke Alloys. Audio 20 CD Radio MP3 with Aux In & USB Connectivity. Bi Xenon headlights with LED daytime running lights. Illuminated door sills. Seat Comfort Package. Illumination