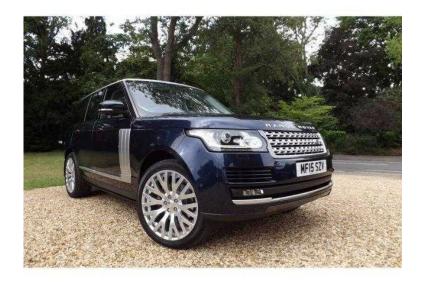

## Land Rover Range Rover 2015 (75,750 GBP)

East Midlands, Northamptonshire https://www.freeadsz.co.uk/x-249712-z

SUPERB HIGH SPEC EXAMPLE OF THE ULTIMATE 4X4-CAR WAS ORDERED FOR MANAGING DIRECTOR OF LAND ROVER DEALERSHIP SO VERY WELL SPECIFIED-SUPERB COLOUR COMBINATION- Upgrades 4 Zone Climate Control, Meridian Surround Sound Audio System (825W), Privacy Glass Rear Doors/Qtr Light/Rear Windscr. Wood & Leather Steering Wheel, Alloy Wheels-21in 10 Spoke Style 101 Diamond Tur. Atlas Side Vent Graphic, Contrast Roof Indus Silver, Full Size Spare Wheel, Premium Metallic Paint, Sliding Panoramic Roof inc. Power Blinds, Soft Door Close, Customer Configurable Interior Mood Lighting, Oxford Leather Seat Style 15, Terrain Response 2 Auto, Adaptive Xenon Headlamps inc. Headlamp Powerwash, Extra Large Additional Screen Washer Bottle, Front Fog Lamps, Winged Headrest Front & Rear, Full dealership history, Excellent bodywork, White Full leather interior Excellent Condition, Tyre condition New, Four wheel-drive, Standard Features HDD Hard Disk Navigation System, 3 Zone Climate Control, Digital Radio (DAB), Front and Rear Park Distance Sensors with Visual Display, Heated Front and Rear Seats, Intelligent Stop/Start System, Voice Control Say What You See Intuitive Voice Control (SWYS), 12 Way Drivers and Passenger Front Seats, Drivers Memory, Acoustic Laminated, Heated Front Windscreen, Bluetooth Phone Connection and Audio Streaming, Digital TV, Electrical Towing Preparation, Metallic Paint, Perimetric and Volumetric Alarm, Tyre Pressure Monitoring System (TPMS), Upholstery Oxford Leather, Sunroof. 5 seats, METALLIC LOIRE BLUE WITH SILVER CONTRAST ROOF, VIRTUALLY AUTOBIOGRAPHY SPEC- BRAND NEW 22" KAHN ALLOYS WITH NEW CONTINENTAL TYRES ALL ROUND-CAR CAN BE PURCHASED WITH THE ORIGINAL 21" LAND ROVER ALLOYS AS SHOWN IN PICTURES. SOFT CLOSE DOORS, ELECTRIC DEPLOYABLE SIDE STEPS. OXFORD CIRRUS LEATHER. 12 WAY ELEC SEATS. GRAND PIANO