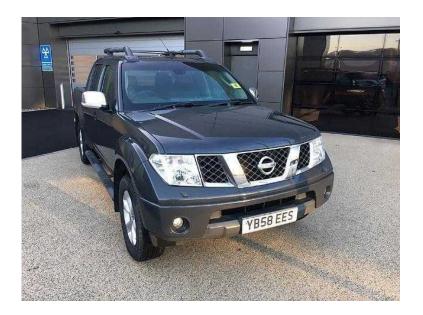

## Nissan Navara 2009 (7,612 GBP)

East Midlands, Nottinghamshire https://www.freeadsz.co.uk/x-249795-z

Stock Detail, Year/Month: 2009/1, Fuel: Diesel, CC: 2500, Color: Gray, Seats: 5, Doors: 4, VAT: VAT Commercial, Name: Navara, Body Style: Pickup, Drive: 4WD, Transmission: Manual, Mileage: 142,000, MOT: 2016-02