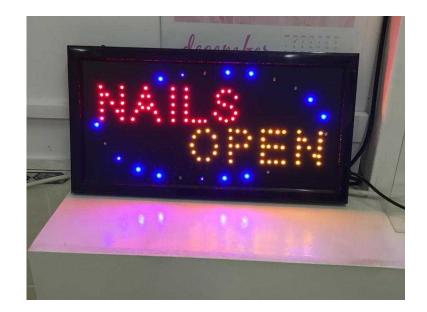

## LED open sign (25 GBP)

Location **South East, East Sussex** https://www.freeadsz.co.uk/x-249872-z

Stand out from the crowd with these eye catching, bright, stylish LED signs for use in Beauty, restaurants & shop windows. Ready to plug in & switch on.
Includes 12V adaptor plug & hanging chain for easy attachment to wall or.