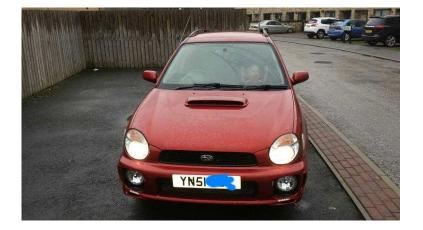

## Subaru Impreza 2001 (1,295 GBP)

Location Yorkshire and the Humber, South Yorkshire https://www.freeadsz.co.uk/x-249926-z

This is the 2ltr GX model with 4 wheel drive excellent for the snow and bad weather conditions, high/low ratio gearbox. the car is in good condition, straight throughout, starts first time every time, K&N air filter, drives very well, Next MOT due 02/10/2016, Electric windows, Air conditioning, original subaru CD player, Height adjustable driver's seat, Folding rear seats, Sports seats, Alloy wheels, Power steering, Steering wheel reach adjustment, Traction control, Roof rails, Central locking, Alarm, Immobiliser, Driver's airbags, Passenger airbags. 5 seats, full tints all round professional done, cobra 2 exhaust (loud) I'll be sad to see it go.