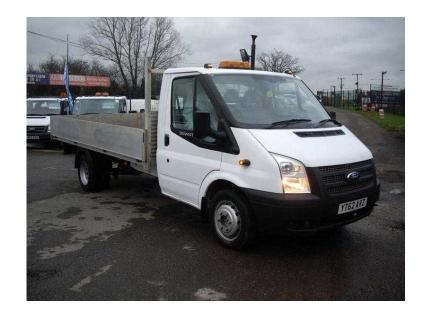

## Ford Transit 2012 (11,495 GBP)

Location **East of England, Essex** https://www.freeadsz.co.uk/x-249985-z

125 BHP, Extra long body, Long MOT. WE ARE FINANCE SPECIALISTS WE OFFER LOW RATE DEALS TO ALL OUR CUSTOMERS WHATEVER THEIR CIRCUMSTANCES APPLY ONLINE VIA OUR WEBSITE www.comptonscarsandcommercials.co.uk OR CALL US ON 01268 281941 ALL OUR VEHICLES NOW COME WITH AA 24HR BREAKDOWN SERVICE ABS, Alarm, Remote Alarm, Traction Control, Central Locking, Power Steering, Electric Windows, CD Player, Dual Passenger Seat, Drivers Arm Rest, 6 -