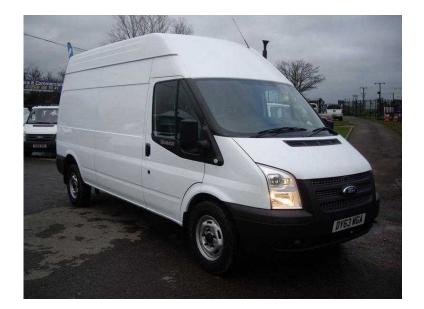

## Ford Transit 2013 (11,495 GBP)

Location **East of England, Essex** https://www.freeadsz.co.uk/x-249989-z

125 BHP. WE ARE FINANCE SPECIALISTS WE OFFER LOW RATE DEALS TO ALL OUR CUSTOMERS WHATEVER THEIR CIRCUMSTANCES APPLY ONLINE VIA OUR WEBSITE www.comptonscarsandcommercials.co.uk OR CALL US ON 01268 281941 ALL OUR VEHICLES NOW COME WITH AA 24HR BREAKDOWN SERVICE

ABS, Alarm, Remote Alarm, Traction Control, Central Locking, Power Steering, Electric Windows, CD Player, Side Load Door, Ply-Lined, High Roof, Dual Passenger Seat, Bulkhead, Drivers Arm Rest, 6 -

|                         | ord Trans<br>www.freeadsz.c | Ford Trans |     | Ford Transit |                              | 2                                        | Ford Trans                                                              | Ford Trans https://www.freeadsz.c 89-z Ford Trans                   | Ford Trans<br>https://www.freeadsz.c<br>89-z<br>Ford Trans<br>https://www.freeadsz.c<br>89-z | Ford Trans https://www.freeadsz.c 89-z https://www.freeadsz.c 89-z Ford Trans Ford Trans Ford Trans |
|-------------------------|-----------------------------|------------|-----|--------------|------------------------------|------------------------------------------|-------------------------------------------------------------------------|---------------------------------------------------------------------|----------------------------------------------------------------------------------------------|-----------------------------------------------------------------------------------------------------|
| nsit 201<br>co.uk/x-249 | it 20                       |            | 201 | .0.uk/x-249  | .co.uk/x-249<br>.co.uk/x-249 | sit 201<br>sit 201<br>sit 201<br>sit 201 | sit 201<br>.co.uk/x-249<br>.co.uk/x-249<br>.co.uk/x-249<br>.co.uk/x-249 | sit 201<br>co.uk/x-249<br>co.uk/x-249<br>co.uk/x-249<br>co.uk/x-249 | sit 201<br>.co.uk/x-249<br>.co.uk/x-249<br>.co.uk/x-249<br>.co.uk/x-249<br>.co.uk/x-249      | sit 201<br>sit 201<br>sit 201<br>sit 201<br>sit 201<br>sit 201<br>sit 201                           |