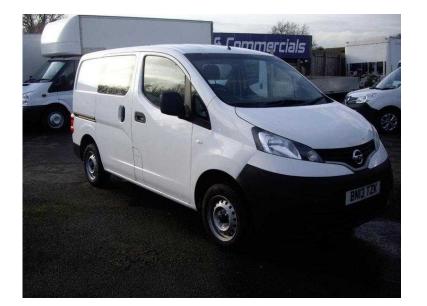

## Nissan NV200 2013 (8,695 GBP)

Location **East of England, Essex** https://www.freeadsz.co.uk/x-249991-z

Long MOT. WE ARE FINANCE SPECIALISTS WE OFFER LOW RATE DEALS TO ALL OUR CUSTOMERS WHATEVER THEIR CIRCUMSTANCES APPLY ONLINE VIA OUR WEBSITE www.comptonscarsandcommercials.co.uk OR CALL US ON 01268 281941 ALL OUR VEHICLES NOW COME WITH AA 24HR BREAKDOWN SERVICE

ABS, Alarm, Remote Alarm, Traction Control, Central Locking, Power Steering, Electric Windows, CD Player, Electric Mirrors, Ply-Lined, Bulkhead, 3-Person Rear Seat, Twin Side Loading Doors, 5

| Nissan                   | NV200        | 2013   |
|--------------------------|--------------|--------|
| https://www.free<br>91-z | adsz.co.uk/  | x-2499 |
| Nissan                   | NV200        | 2013   |
| https://www.free<br>91-z | adsz.co.uk/  | x-2499 |
| Nissan                   | NV200        | 2013   |
| https://www.free<br>91-z | adsz.co.uk/  | x-2499 |
| Nissan                   | NV200        | 2013   |
| https://www.free<br>91-z | adsz.co.uk/  | x-2499 |
| Nissan                   | NV200        | 2013   |
| https://www.free<br>91-z | adsz.co.uk/  | x-2499 |
| Nissan                   | NV200        | 2013   |
| https://www.free<br>91-z | adsz.co.uk/  | x-2499 |
| Nissan                   | NV200        | 2013   |
| https://www.free<br>91-z | adsz.co.uk/  | x-2499 |
| Nissan                   | NV200        | 2013   |
| https://www.free<br>91-z | adsz.co.uk/x | x-2499 |
| Nissan                   | NV200        | 2013   |
| https://www.free<br>91-z | adsz.co.uk/  | x-2499 |
| Nissan                   | NV200        | 2013   |
| https://www.free<br>91-z | adsz.co.uk/  | x-2499 |