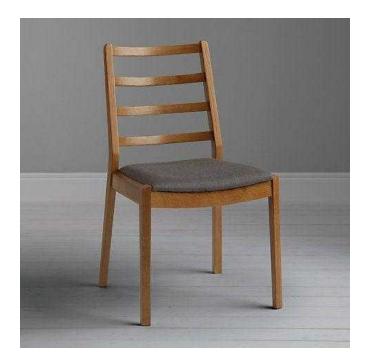

## John Lewis Ana Dining Chair - Ex-Display (Brand new) RRP 129 (50 GBP)

Location **South East, East Sussex** https://www.freeadsz.co.uk/x-250027-z

Combining a delicate outline with a comfortable finish, the Ana dining chair makes a graceful addition to any dining room.

The solid American oak legs taper in slender elegance, while the upholstered seat in grey offers a sumptuously comfortable finishing touch. Pair these Ana chairs with the Ana dining table for a contemporary Scandi look in your home.

Ex-Display (Brand New)

We only have one.

Delivery is available for £20 within a certain radius or collection