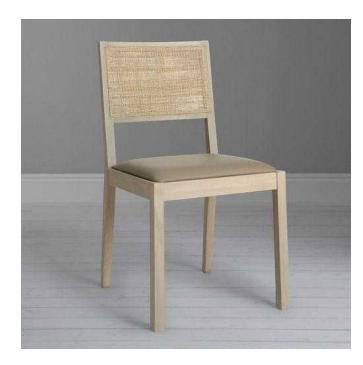

## John Lewis Asha Wicker Dining Chair - Ex-Display (New) RRP- 175 (95 GBP)

Location South Eas https://www.freeadsz.co.uk/x-250028-z

South East, East Sussex

This dining chair is made from solid ash, with a plump upholstered seat and a wicker-style backrest for comfort and style. A collector's paradise, Fusion celebrates a rich cultural diversity of influences. It blends colour, pattern and texture to create a look that is both worldly and individual. Assembly RequiredFully assembledBrandJohn LewisCountry of OriginItalyDimensionsH85 x W46 x D51.5cmFurniture RangeAshaHeight of seat47cmMaterialSolid ashMax User Weight110kgWeight Information4.8kg

Ex-Display (New). This chair is in immaculate condition with no damage.

We sell ex-Display (New) furniture as well as Brand New & Sealed. Every item that we sell we ensure that its in new condition. If