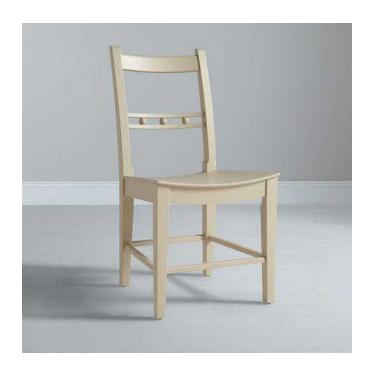

## Neptune Suffolk Dining Chair, Limestone - Ex-Display (New)- RRP- 200- DELIVERY AV

Location South East, East Sussex

https://www.freeadsz.co.uk/x-250029-z

Pared-back simplicity at its best, the Suffolk Chair is wonderfully comfortable, as well as being timelessly good-looking. Expertly crafted from poplar wood, this timeless dining chair features a ball back design, elegant clean lines, and classic traditional style.

Complete with a curved seat back, add a finishing touch with our Natural Linen seat pads (available separately) to perfectly compliment the chair.

Assembly RequiredFully assembledBrandNeptuneCountry of OriginChinaDimensionsH93 x W48 x D58cmEligible for International DeliveryNOHeight of seatH47cmMaterialPoplar Wood

Weight Information6.5kg

Ex-Display (New). This chair is in immaculate condition apart from one little dent on the edge of the seat but to me it looks natural. No Scratches or scuffs.

Collection is welcome but we also deliver up to 200 miles from Eastbourne. We deliver to most places for £20 but please enquire