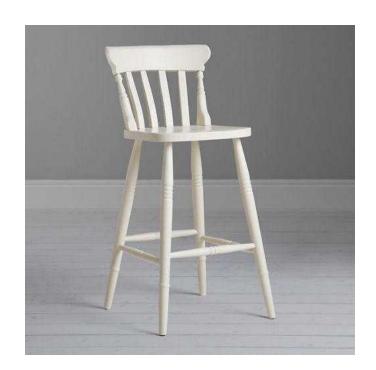

## John Lewis Croft Collection Cecile Bar Chair, Cream - RRP 115 -Ex-Display (Brand Ne

South East, East Sussex Location

https://www.freeadsz.co.uk/x-250030-z

With its classic 'Windsor' tenoned design and muted paint finish, the Cecile bar chair is sure to bring some country-cottage charm into any home. Made using solid beech with a painted finish, for attractive durability.