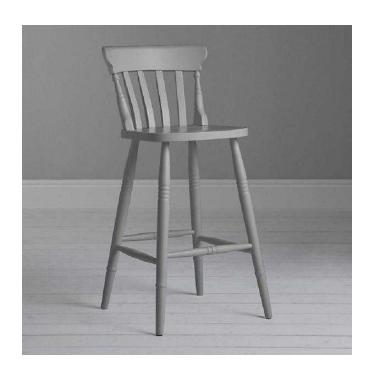

## John Lewis Croft Collection Cecile Bar Chair, Fern-RRP 115 -Ex-Display (New)- Delive

South East, East Sussex Location

https://www.freeadsz.co.uk/x-250031-z

With its classic 'Windsor' tenoned design and muted paint finish, the Cecile bar chair is sure to bring some country-cottage charm into any home. Made using solid beech with a painted finish, for attractive durability.

Assembly Required -Fullyassembled Brand -John Lewis Dimensions -H98.5 x W49 x

| https://ww<br>31-z                                        | John<br>Cecile<br>115                    |
|-----------------------------------------------------------|------------------------------------------|
| y<br>ww.fre                                               | Lewis<br>Bar<br>-Ex-I                    |
| eadsz.c                                                   | Lewis Croft<br>Bar Chair,<br>-Ex-Display |
| Delivery Available https://www.freeadsz.co.uk/x-2500 31-z | π (                                      |