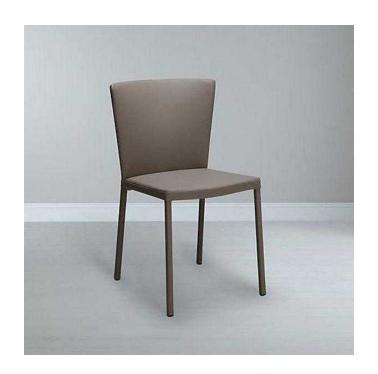

## John Lewis Dominique Chair Taupe - Ex-Display (New)- DELIVERY (45 GBP)

South East, East Sussex Location

https://www.freeadsz.co.uk/x-250034-z

dining table. The cover can be wiped clean, for care-free use and easy maintenance. We have 12 of these.

This metal framed chair is fully upholstered with faux leather, creating a strong, contemporary look at the

We sell ex-Display (New) furniture as well as Brand New & Sealed. Every item that we sell we ensure that its in new condition. If

there any marks or blemishes then they are very minor, with no significant damage. This item is new.

Collection is welcome but we also deliver up to 200 miles from Eastbourne for £20 The

| ittps://www                   | John Lew<br>「aupe -<br>DELIVERY           |
|-------------------------------|-------------------------------------------|
| https://www.freeadsz.co.uk/x- | Lewis Dominique<br>- Ex-Display (†<br>ERY |