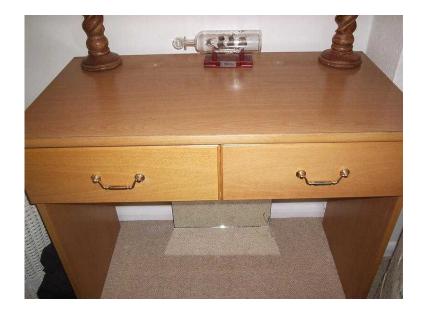

## two draw dresser in beech wood (45 GBP)

Location **South East, East Sussex** https://www.freeadsz.co.uk/x-250035-z

|     | two draw dresser in beech wood            |
|-----|-------------------------------------------|
|     | https://www.freeadsz.co.uk/x-2500<br>35-z |
|     | two draw dresser in beech<br>wood         |
|     | https://www.freeadsz.co.uk/x-2500<br>35-z |
|     | two draw dresser in beech<br>wood         |
|     | https://www.freeadsz.co.uk/x-2500<br>35-z |
|     | two draw dresser in beech wood            |
| 533 | https://www.freeadsz.co.uk/x-2500<br>35-z |
|     | two draw dresser in beech wood            |
|     | https://www.freeadsz.co.uk/x-2500<br>35-z |
|     | two draw dresser in beech<br>wood         |
|     | https://www.freeadsz.co.uk/x-2500<br>35-z |
|     | two draw dresser in beech wood            |
|     | https://www.freeadsz.co.uk/x-2500<br>35-z |
|     | two draw dresser in beech<br>wood         |
|     | https://www.freeadsz.co.uk/x-2500<br>35-z |
|     | two draw dresser in beech<br>wood         |
|     | https://www.freeadsz.co.uk/x-2500<br>35-z |
|     | two draw dresser in beech wood            |
|     | https://www.freeadsz.co.uk/x-2500<br>35-z |