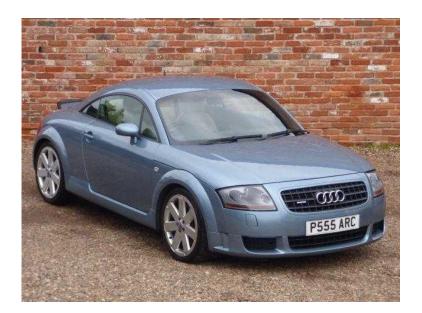

## Audi TT 2004 (5,993 GBP)

Location East of England, Bedfordshire https://www.freeadsz.co.uk/x-250058-z

GP Cars are delighted to present for sale, BLUE, this stunning TT Quattro finished in light metallic blue with a full tan leather interior. This car comes with; Parking distance control, 18" alloy wheels, Electric windows, Electrically adjustable door mirrors, Climate control air conditioning, Heated front seats, Height adjustable drivers seat, Xenon headlights, Bose Radio/CD, Satellite navigation, Paddle shift gear change, Cruise control, Height and reach adjustable steering column. This TT is HPI clear, we accept credit and debit card payments we would be happy to take your current vehicle in as part exchange. Viewing by appointment only (P555ARC), £5,993 Cruise Control, Electric Windows, Satellite