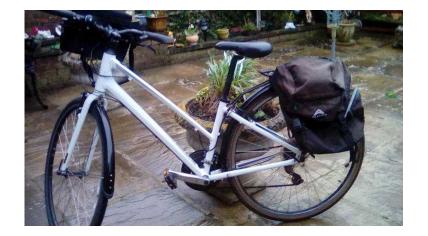

## Ladies bike by giant (195 GBP)

Location **South East, West Sussex** https://www.freeadsz.co.uk/x-250106-z

Ladies little used Giant Escape f4ont &rear carry bags cost£595 new in white 28" wheels come like ,offer,take bike,no like ,take hike..Model No