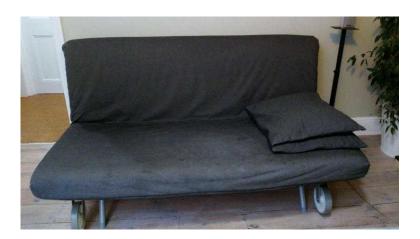

## Bargain Ikea PS Kingsize Sofa Bed (60 GBP)

Location South East, East Sussex https://www.freeadsz.co.uk/x-250117-z

For Collection from Seaford. £60 ONO Ikea PS Sofabed - 163cm (w) x 111cm (d) x 86 cm (h) Sofa converts quickly and easily into a comfortable kingsize (ikea kingsize - 160cm x 200cm) sofa bed On castors for easy moving, conversion to bed and cleaning

Removable Dark Grey washable covers (replacement covers can be bought from Ikea) and two cushions, also with removable covers.

This is the previous model, the current model (Ikea PS Havet) retails for between £390 and £420 dependent on the covers. In good used condition, apart from small white paint stain on the back (see picture - not visible when up against a wall or can be covered with a throw). From a smoke and pet free (apart from a guinea pig!) free home. Sofabed can be easily disassembled for transport although you'll still need an estate or small van to move it as largest piece is 160cm x