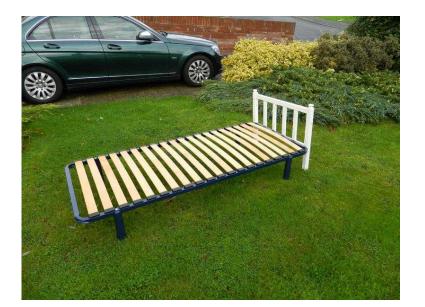

## 2ft 6in single bed (10 GBP)

Location https://www.freeadsz.co.uk/x-250118-z

South East, East Sussex

Single bed beach sprung slatted bed base with legs, white shabby chic headboard. £25. Mainly suitable for a young person. Excellent.