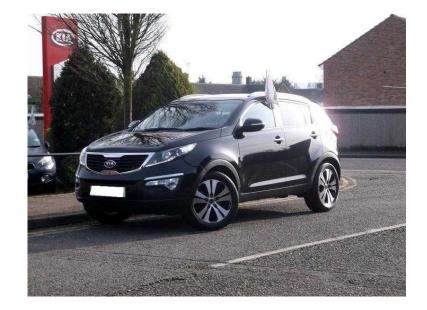

## **Kia Sportage 2011 (140 GBP)**

Location **East of England, Cambridgeshire** https://www.freeadsz.co.uk/x-250221-z

|                      | X:<br>a             | Sportage        | 2011    |
|----------------------|---------------------|-----------------|---------|
|                      | https://www<br>21-z | .freeadsz.co.uk | 'x-2502 |
|                      | Kia                 | Sportage        | 2011    |
|                      | https://www<br>21-z | .freeadsz.co.uk | `x-2502 |
| 温暖                   | Kia                 | Sportage        | 2011    |
|                      | https://www<br>21-z | .freeadsz.co.uk | ′x-2502 |
|                      | Kia                 | Sportage        | 2011    |
|                      | https://www<br>21-z | .freeadsz.co.uk | x-2502  |
|                      | Xi<br>a             | Sportage        | 2011    |
| 回数<br>数数<br>化数<br>回数 | https://www<br>21-z | .freeadsz.co.uk | 'x-2502 |
|                      | X:a                 | Sportage        | 2011    |
|                      | https://www<br>21-z | .freeadsz.co.uk | x-2502  |
|                      | Xi<br>a             | Sportage        | 2011    |
|                      | https://www<br>21-z | .freeadsz.co.uk | x-2502  |
|                      | X:<br>a             | Sportage        | 2011    |
|                      | https://www<br>21-z | .freeadsz.co.uk | x-2502  |
|                      | Kia                 | Sportage        | 2011    |
|                      | https://www<br>21-z | .freeadsz.co.uk | x-2502  |
|                      | Xi<br>a             | Sportage        | 2011    |
|                      | https://www<br>21-z | .freeadsz.co.uk | 'x-2502 |
|                      |                     |                 |         |