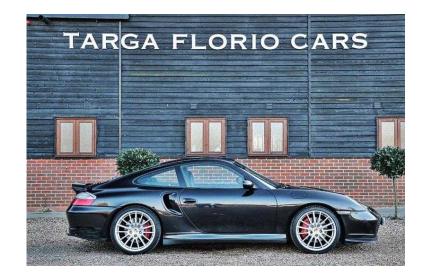

## Porsche 996 2002 (300 GBP)

Location **South West, Hampshire** https://www.freeadsz.co.uk/x-250276-z

JUST IN - Porsche 996 Turbo 3.6 Flat 6 Tiptronic S Automatic registered March 2002 finished in Basalt Black with Full Black Leather interior, Full Service History at Porsche at 2,292 on 25/02/03; 7,548 on 23/03/04; 18,075 on 08/12/04; 30,763 on 17/11/06; 39,272 on 19/09/07; 48,574 on 15/09/08; 59,634 on 21/10/09; Parr Porsche Specialists at 71,120 on 20/01/12; 78,596 on 08/01/13, 90,510 on 13/01/14 and just been serviced at Porsche Portsmouth. Finance available on request - subject to status and terms. Ask about our Company Directors packages. Fully Valeted; UK Wide Delivery Available; Part Exchange Welcome. Follow us on YouTube, Facebook, Twitter or Instagram. UK