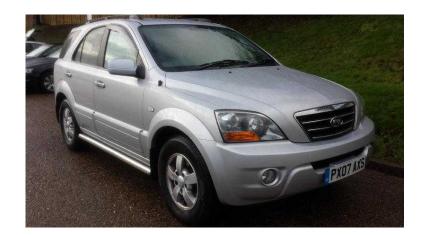

## 2007 Kia Sorento XS Diesel Auto 4x4 Leather Fully loaded NEW SHAPE (4,495 GBP)

Location East of England, Bedfordshire https://www.freeadsz.co.uk/x-250477-z

2007 07 Kia Sorento XS New Shape Automatic, Diesel, 5 door, 4x4,112,000 miles, Full Service History, 3 previous owners from new, Lady owner last 3 years, Service Record as follows...2008 - 11,017, 2008 -15,307, 2009 - 27,018, 2010 - 41,232, 2011 - 52,450, 2012 - 60,400, 2012 - 65,578, 2013 - 77,469, 2014 - 89,840, 2015 - 102,843, MOT December 2016.

Vehicle Description... Fully Electric, Cruise Control, Climate Control, Full Leather Seats, Front 2 heated seats, Reverse Parking Sensors, Multifunctional Steering Wheel, Radio, CD Player, 2 x Remote Keys, Tow Bar, Roof Bars, Manufactured Tinted Back Windows, Interior and exterior in very good condition for age, all documents and receipts present for all work carried out in