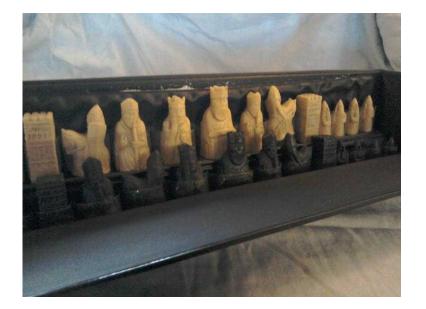

## **Carry Chess Set (4 GBP)**

Location South East, West Sussex https://www.freeadsz.co.uk/x-250511-z

Carry chess set. Contains all Pieces. "A Charlton"

|                          |       |                          |       |                          |       |                          |       |                          |       |                          |       |                          |       | 1.1                      |       |                          |       |                          |       |
|--------------------------|-------|--------------------------|-------|--------------------------|-------|--------------------------|-------|--------------------------|-------|--------------------------|-------|--------------------------|-------|--------------------------|-------|--------------------------|-------|--------------------------|-------|
| https://www.free<br>11-z | Carry |
| adsz.co.uk/x-29          | Chess | adsz.co.uk/x-2           | Chess | adsz.co.uk/x-2           | Chess | adsz.co.uk/x-25          | Chess | adsz.co.uk/x-2           | Chess | adsz.co.uk/x-2           | Chess | adsz.co.uk/x-26          | Chess | adsz.co.uk/x-            | Chess | adsz.co.uk/x-2           | Chess | adsz.co.uk/x-2           | Chess |
| 505                      | Set   | 2505                     | Set   | 505                      | Set   | 505                      | Set   |