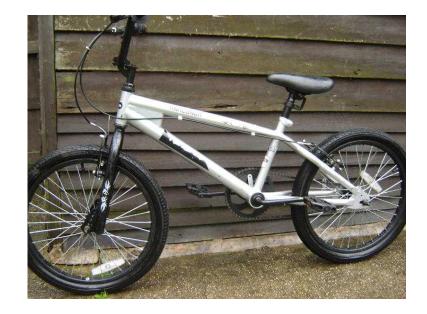

## Terrain Anaconda BMX (30 GBP)

Location **South East, West Sussex** https://www.freeadsz.co.uk/x-250513-z

20 inch wheel bike for age 8 - 16. Front and rear brakes. Black and silver. Serviced and checked. This bike has been modified so it can be used for 360 spins if you disengage the rear brake. Please text me on 07776112505 or e-mail [email&#160]