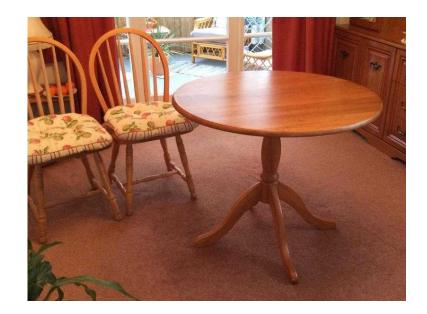

## Kitchen table amp chairs (25 GBP)

Location **South East, East Sussex** https://www.freeadsz.co.uk/x-250557-z

Kitchen Dining Set. Round table & two chairs. Honey coloured polished pine. Chairs with padded removable cushions. VGC. Table 35", height"