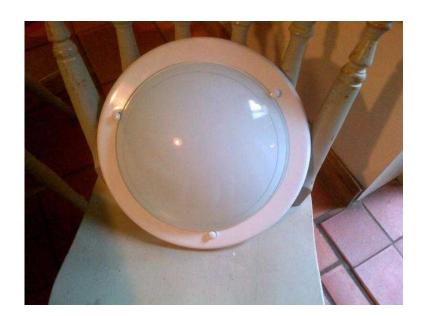

## Caravan, Bathroom or hall porch flush ceiling light fitting lamp white (5 GBP)

South East, East Sussex Location https://www.freeadsz.co.uk/x-250567-z

nice circular flush glass ceiling light fitting suitable for a bathroom or any other room really, especially suitable for caravans where height is an issue. In perfect working order, the outer rim and back is metal and the glass is opaque white with a decorative etched detail. In very good condition it measures 12" in.