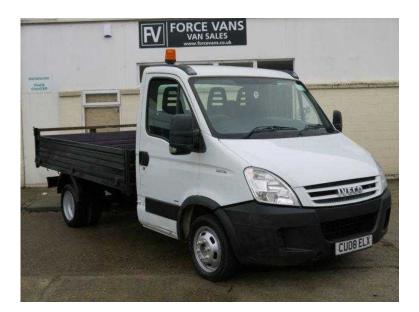

## Iveco Daily 2008 (5,995 GBP)

Location East of England, Bedfordshire https://www.freeadsz.co.uk/x-250710-z

WOW JUST LOOK AT THIS: IVECO DAILY 35C12 MWB DROPSIDE TIPPER DIRECT FROM CONSTRUCTION COMPANY WHO OWNED IT FROM NEW! 3500KG GROSS VEHICLE WEIGHT! 3 months warranty, Clean bodywork, Blue Cloth interior Clean Condition, Tyre condition Good, 4x2, Medium wheel-base, Day cab, PAS, Radio/CD, Electric windows. 3 seats, Solid white, Here we have a very nice indeed lveco Turbo Diesel Tipper. And is a very good size van being the Medium Wheel Base HIGH SPEC. 3500kg gross the biggest weight you can drive on a car licence. Drop Sides Tipper. 5-speed Manual Transmission. 2.3 Rear Wheel Drive Turbo Diesel Engine. Flashing Roof Light. Full Tow Bar. Radio CD Player. 3 front seats. Electric windows. Immobiliser. Power Steering. Abs. head rests. New Style trim. ONLY ONE FORMER KEEPER FROM NEW! PRICED AT ONLY £5995 + VAT! PLEASE CALL TO VIEW OR FOR MORE INFO FORCEVANS.CO.UK BUY FROM THE UK'S BIGGEST EX POLICE VAN DEALER! £5,995 +VAT ABS, Immobiliser, Power Steering, Electric