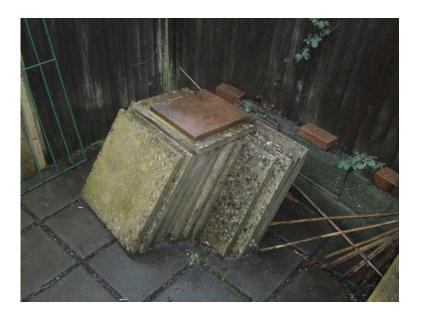

## **Grey Paving Slabs (50 GBP)**

Location South East, East Sussex https://www.freeadsz.co.uk/x-250787-z

Size is 600 x 600 In good condition I have 15 slabs to sell Were laid on the grass but not required now Collection from Bexhill, buyer will be expected to lift and take away Thank you No offers please, cash on