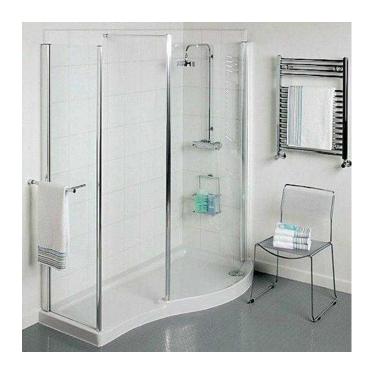

## Heritage Low Level Right Hand Walk In Shower Tray - 1400 x 700mm -Brand New (30 (

South East, East Sussex Location https://www.freeadsz.co.uk/x-250792-z

Heritage STWW140R White Right Hand Walk In Shower Tray. All complete with Plinth and Waste Kit. Product Specification: Product Code: STWRL10 Finish: White Product Type: Contemporary Made from reinforced saintary grade cast acrylic Dimensions for Fitting: 1400 x 700mm Guarantee: 25 years covering manufacturing faults Additional Information: Easier to lift, position and install Colour-fast and colour matched to Heritage sanitaryware Stain and scuff resistant.

Brand New in Box Cash on delivery or collection only! Delivery is available for £20 within a certain radius. Please message.

| ttps://www.freeadsz.co.uk/x | land Walk In Shower 400 x 700mm -Brand |
|-----------------------------|----------------------------------------|
| WW/                         | ×××                                    |
| v.free                      | Walk In S<br>x 700mm                   |
| eads                        | mm<br>S u                              |
| z.co.                       | Cow Level In Shower T 30mm -Brand      |
| uk/x                        | nower T<br>-Brand                      |