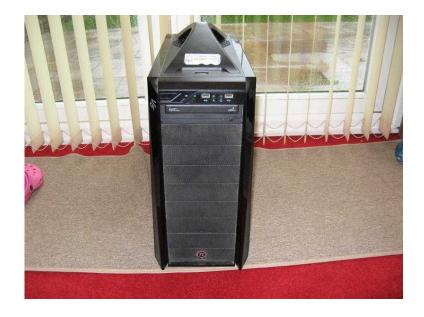

## **Computer Tower (95 GBP)**

Location **South East, Surrey** https://www.freeadsz.co.uk/x-250827-z

This is a Mesh Elite GTX 460 Tower hand built approx five years old. Intel i5 Quad processor which is overclocked to 3.6ghz. 4gb ddr3 ram, 1tb hard drive, 1gb ATI Radeon HD5870 graphics card. Windows 7 home operating system. I have the full spec sheet for the machine. In excellent condition great for gaming as well as everyday use. Contact 01293 547082 ;