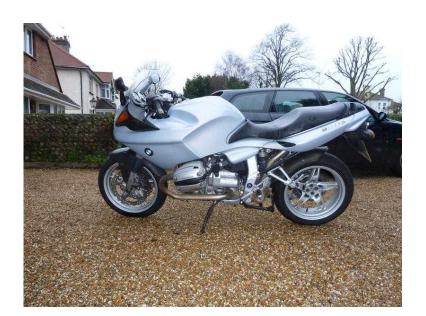

## **Bmw R SERIES 2002 (1,695 GBP)**

South East, East Sussex https://www.freeadsz.co.uk/x-250983-z

BMW R1100S. New MOT, reasonable condition for age, usual corrosion to fork legs and engine. Bodywork and tyres good.Please call