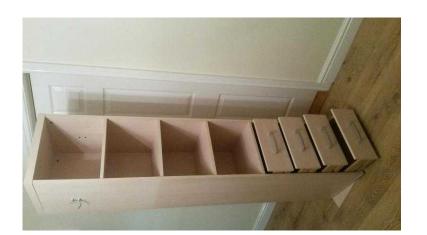

## Beechwood rotating cabinet with shelves, drawers and a full length mirror (39 GBP)

South East, Berkshire Location https://www.freeadsz.co.uk/x-251002-z

This beautiful Beechwood furniture unit is perfect for the bedroom or bathroom. Consisting of 4 sides the first side has 4 shelves in the upper part which are 11 inches high and 15 inches in depth and width, so they can easily accommodate bottles, lotions, towels etc. In the lower half of this side is the 4 drawer units which are 5 inches in height and 13 inches in depth. The second and fourth side has hangers on both sides for clothing or dressing gowns etc whilst the third side has a full length mirror from floor to the top of the unit. The whole unit is suspended off the floor by a pillar which allows you to rotate the unit a full 360 degrees. The unit's full measurements are 74 inches high x 15 inches wide x 15 inches depth. Whilst the cabinet has been used, it is in excellent condition and is priced at just £39.00! If you have any questions regarding this unit please just contact myself, many thanks for.