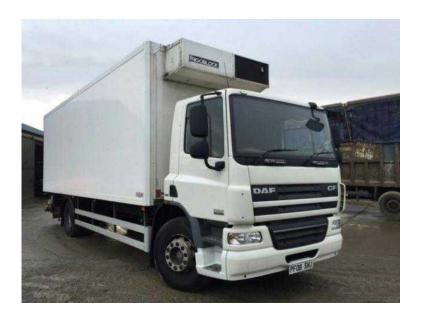

## DAF CF 2008 (7,950 GBP)

Location West Midlands, West Midlands https://www.freeadsz.co.uk/x-251083-z

2008 (08) DAF TRUCKS CF FA CF 65.220 DAY E4, £7,950 +VAT, Category: Rigid Trucks, Body Type: Temperature controlled, Make: DAF TRUCKS, Model: CF FA CF 65.220 DAY E4, Axle Config: 4x2, Reg Year: 08, Cab Type: Day cab, Transmission: Automatic, Mileage: 479233 km, GVW: 18000 kg, Engine Capacity: 6692 cc, Engine Power: 220 hp, Body Condition: 100%, Interior Condition: 100%, Overall Condition: 100%, Tyre Condition: 100%, Adjustable steering wheel, Tail lift, Door Roller shutter door, Power steering, Seat belts, Electric windows, Electric mirrors, Day Cab, ABS, Clutchless forward-reverse shuttle, Disc brakes, CD Player, Cruise control, Central locking, Cabin suspension air, Air bags, Air Conditioning, Air brakes, \*\* LARGE CHOICE \*\*