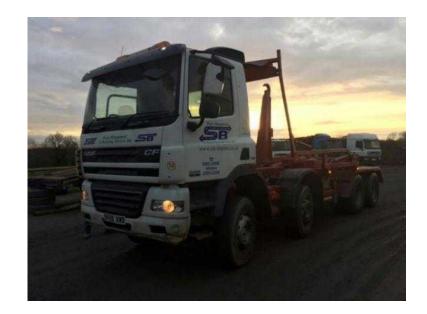

## **DAF CF 2010 (36,750 GBP)**

Location West Midlands, West Midlands https://www.freeadsz.co.uk/x-251084-z

2010 (59) DAF TRUCKS CF FAD CF 85.360 DAY SR E4, £36,750 +VAT, Category: Rigid Trucks, Body Type: Skip Loader, Make: DAF TRUCKS, Model: CF FAD CF 85.360 DAY SR E4, Axle Config: 8x4, Reg Year: 59, Cab Type: Day cab, MOT Date: 01/2017, Transmission: Manual, Mileage: 159811 km, GVW: 32000 kg, Engine Capacity: 12900 cc, Engine Power: 360 hp, Body Condition: 95%, Interior Condition: 95%, Overall Condition: 95%, Tyre Condition: 100%, ABS, Additional horns, Tachograph Digital, Range changer, Suspension Leaf, Seat belts, Power steering, Electric windows, Electric mirrors, PTO, EASY SHEET Differential lock, Day Cab, Central locking, CD Player, Air brakes, Cabin suspension air, Adjustable steering wheel