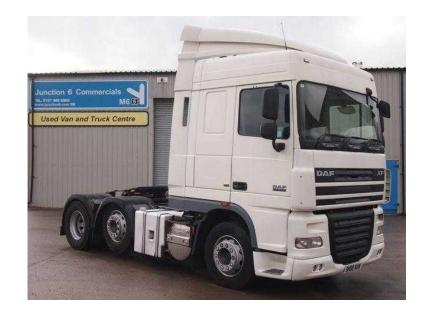

## **DAF FTG 2008**

Location **West Midlands, West Midlands** https://www.freeadsz.co.uk/x-251085-z

FTG XF105.410 Spacecab 6x2 Tractor Unit, 44,000kgs, SH08 NXM, Make: DAF, Model: FTG XF105.410 Spacecab 6x2 Tractor Unit, Year: 2008,08 reg, Reg Date: 16/08/2008, Reg #: SH08 NXM, Gross Vehicle Weight: 44,000 kgs, Wheelbase: 4100 mm, Body Style: n/a, Engine Type: Euro 5,Diesel,12900cc,410 Bhp, Transmission: As-tronic, Colour: White, Location: Birmingham, MOT Expiry: Price: POA, Tbc, Odometer Reading: 657,098 Kilometres, Specification: Air Conditioning,Electric Windows/Mirrors,Cruise Control,Exhaust Brake,Radio/Cd Player,2nd Bunk, Full Air Kit,Under Bumper Combi Lights,580 & 450 Litre S&B Components Twin Tanks, Additional: Body Dimensions (If Applicable): Internal Length: n/a, call 0121 326 6950, Internal Height: n/a, Internal Width: n/a, Side Aperture Height: n/a. Cruise